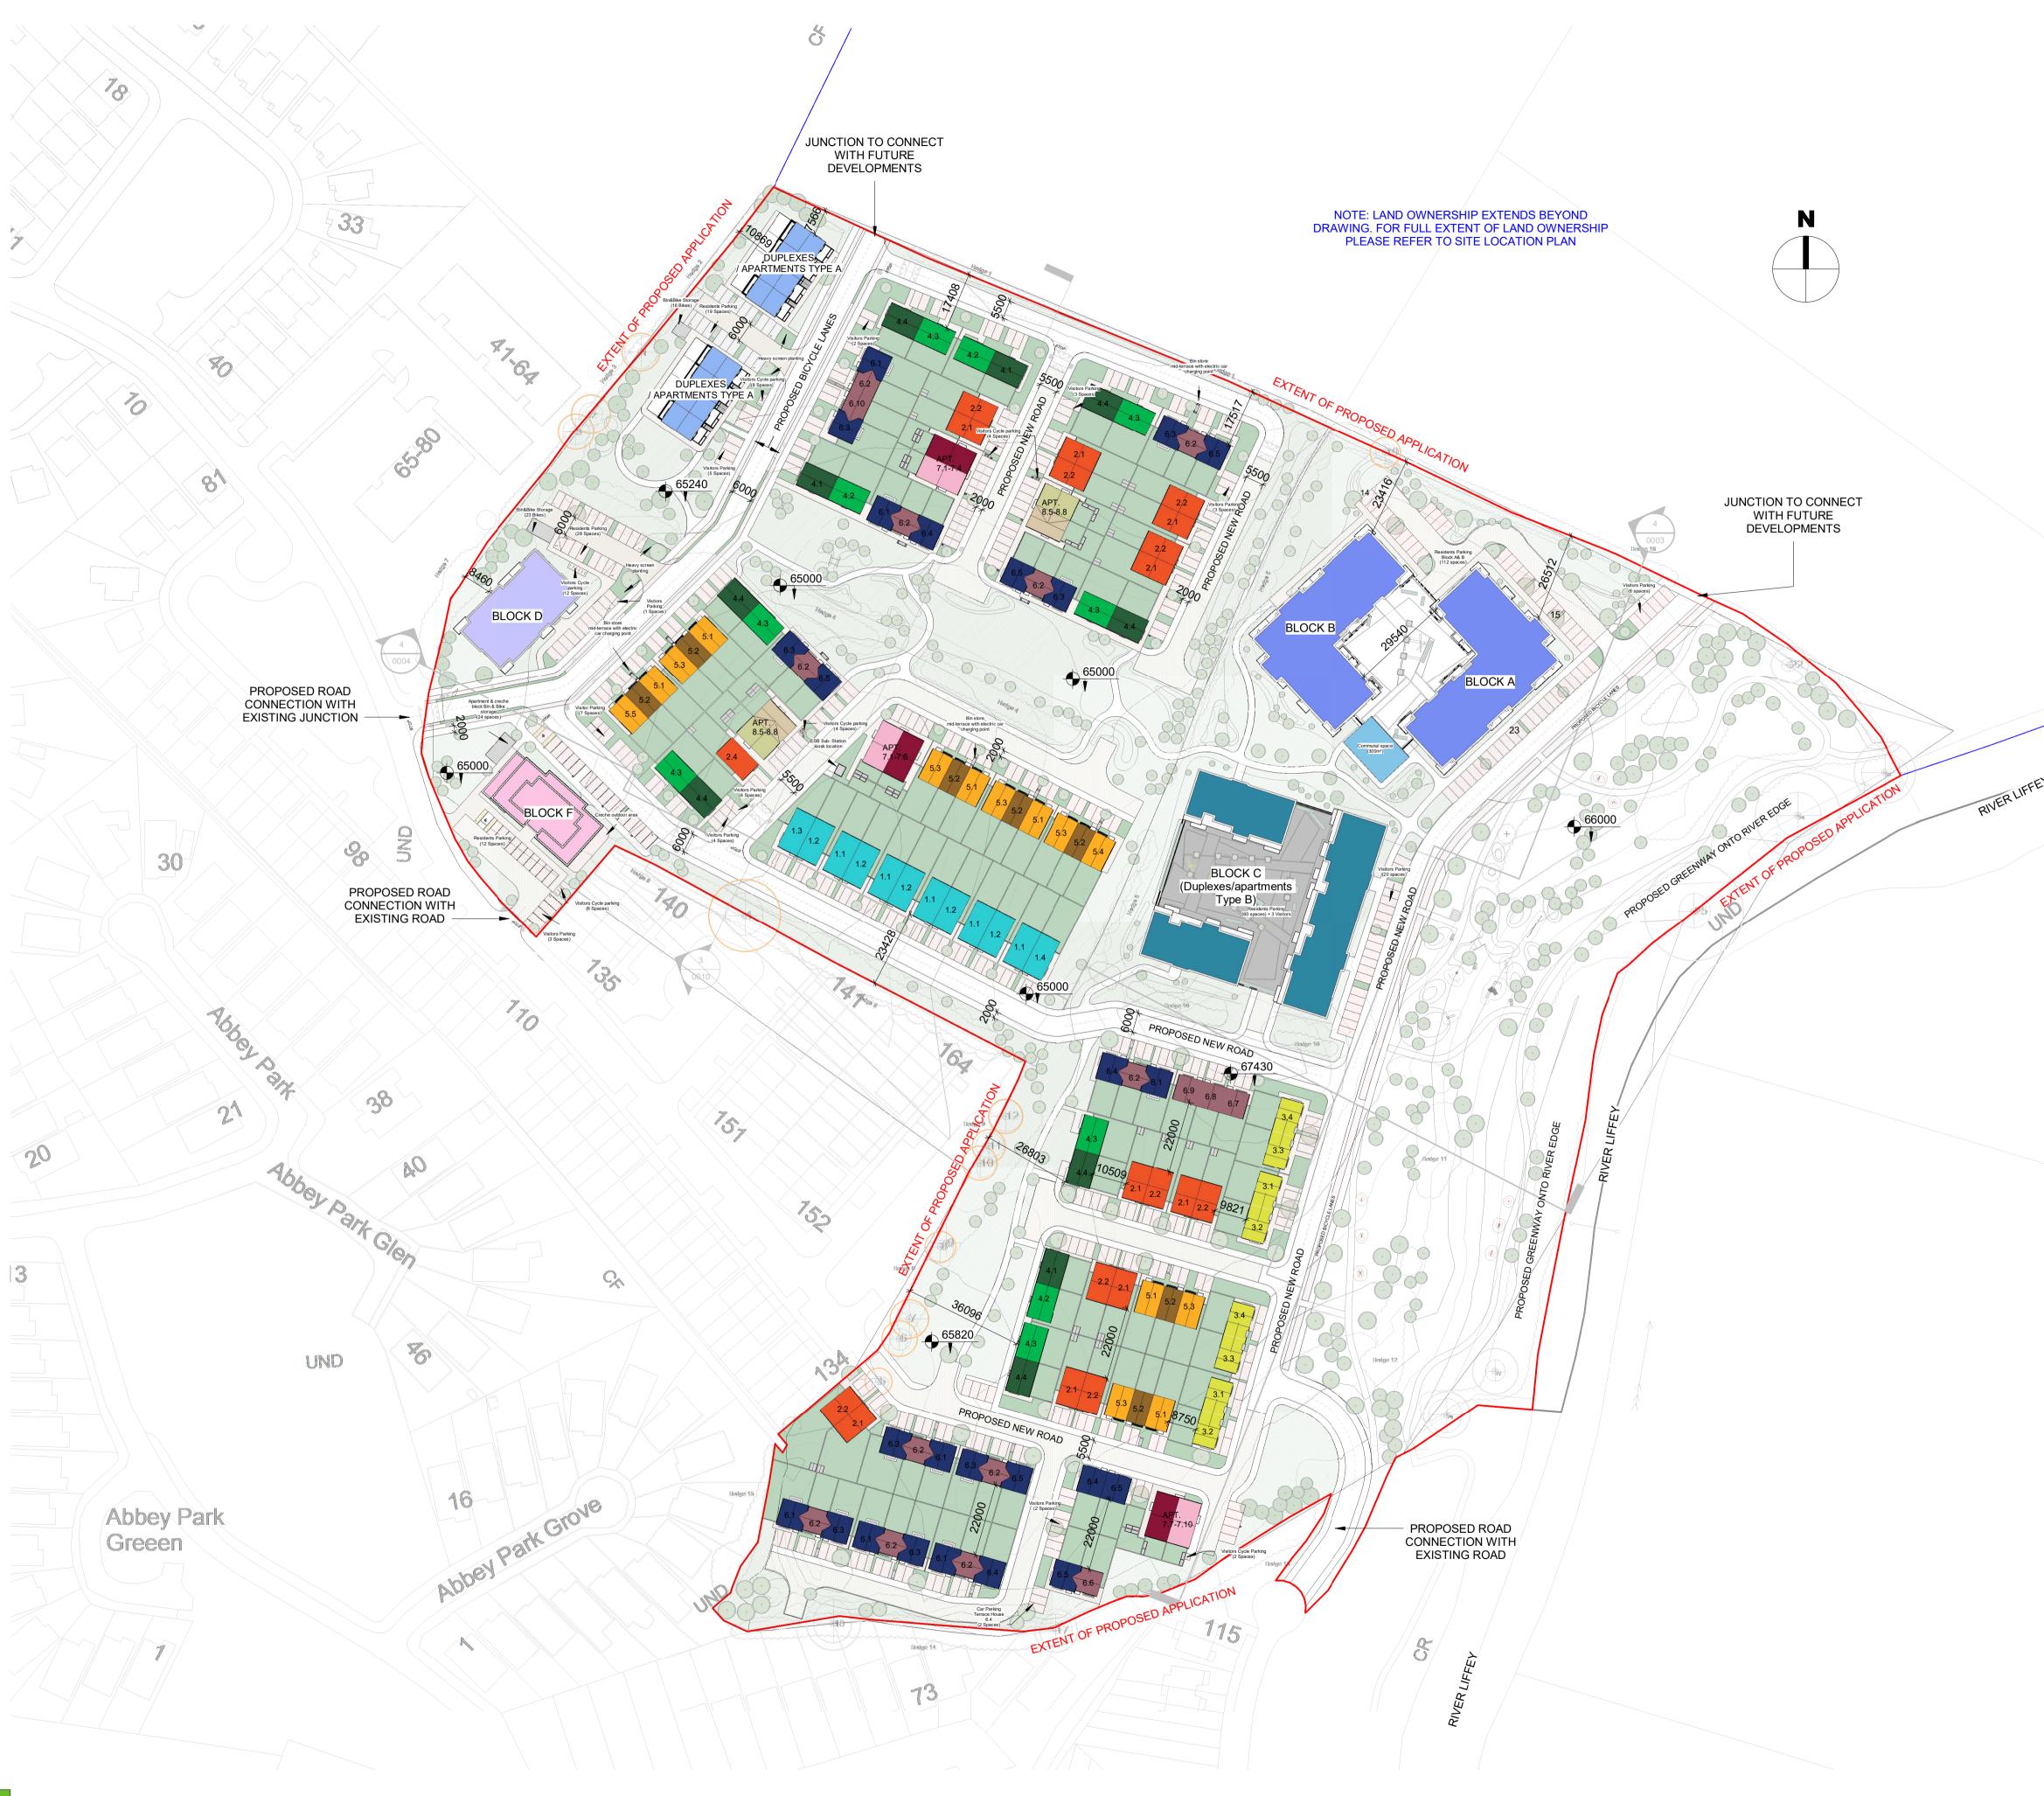

HOUSING TYPES KEY 4 Bed Semi-detached (3 Storey) 4 Bed Semi-detached (2 Storey) 3 Bed Semi-detached Type A (2 Storey) 3 Bed detached (2 Storey) 3 Bed Semi-detached Type B (2 Storey) 3 Bed Semi-detached Type B (2 Storey) 2 Bed Terrace (2 Storey) 3 Bed Terrace (3 Storey) 2 Bed Terrace (2 Storey) 3 Bed Terrace (2 Storey) 2 Bed Maisonette (2 Storey) 2 Bed Maisonette (2 Storey) 1 Bed Maisonette (2 Storey) 1 Bed Maisonette (2 Storey) Apartment Block A&B (4 Storey) Block C - Duplexes/Apartments Type B (4 Storey) Apartment Block D (4 Storey) Apartment Block F & Creche (4 Storey) Duplexes/Apartments Type A (3 Storey) \* For More Information refer to housing Quality Assesment\*